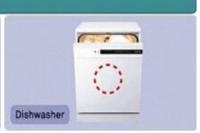

| SOT23  | AH180. AX8101.      |
| Switch           | AIC040 ID | 1.05 | ა.ა  | -                | 30              | 20              | 10               | -                 |   |     |         |              | 30123  | AZ8103              |
| Linear           | AIC6309B  | 2.7  | 5.5  | 20               | 1.5~            | 10m             |                  | 20                |   |     |         |              | SOT23  | A1302. A1308.       |
| Lilleal AlCosuse | AICOSUSD  | 2.1  | 3.5  | 20               | V /             | 'G              | -                | 20                |   |     |         |              | SIP-3L | UGN3503             |



# Tonsumer Home Appliance Hall application





#### Others..









Hall Switching Sensor

### **Application products**









# (T) aic Consumer Home Appliance Hall application

#### Others..

| Auger | In-door | Auger  | Water purifier | Breast pump | Fitness |  |
|-------|---------|--------|----------------|-------------|---------|--|
| (碎冰机) | (冰箱门板)  | (塑料产品) | (净水器)          | (吸奶器压缩机)    | (运动器材)  |  |
|       |         |        |                |             |         |  |

AIC6401B

### Application products Metering pump Refrigerator Ball provider for training Breast pump















Microsoft Xbox Gaming controller



AIC6401B





Hall Linear Sensor







Linear Hall Sensor

**AIC6309B** 

AIC6401B





**SOT23 SOT553** 



Pkg: SOT23



### **Current Sensor Hall application**









Linear Hall sensor



Current Sensor modular



**Current Digital Meter** 



## The Best Partner of You

- We co