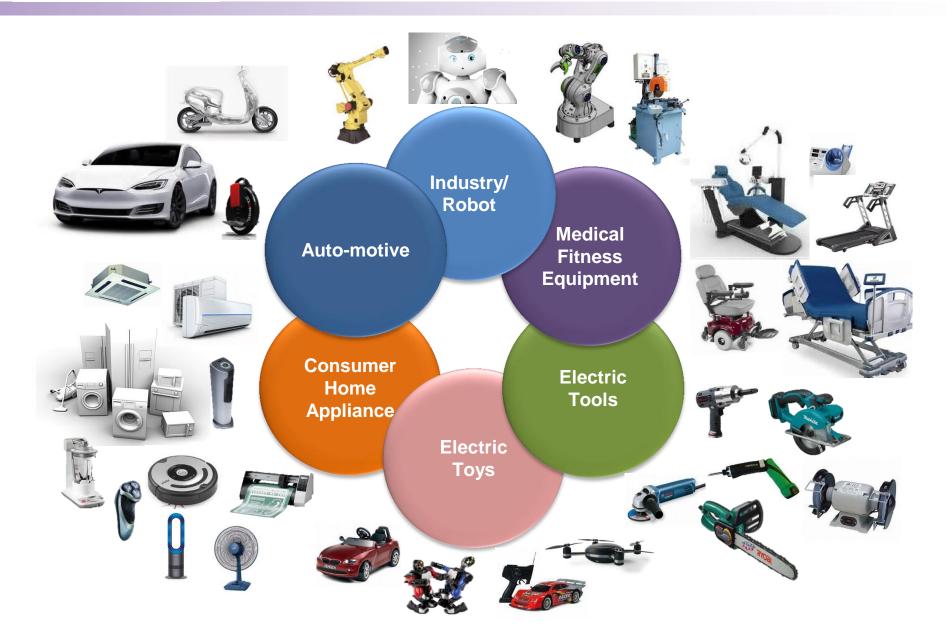

|                  |           |      | Ele  | ctrical          | Chara           |                 |                  |                   |   |     | eatures |              | Dica   | Commotitorio        |
|------------------|-----------|------|------|------------------|-----------------|-----------------|------------------|-------------------|---|-----|---------|--------------|--------|---------------------|
| Function         | P/N       | ٧    | İN   | l <sub>out</sub> | B <sub>OP</sub> | B <sub>RP</sub> | B <sub>HYS</sub> | R <sub>DSON</sub> | 5 | OTD | Auto    | Rev<br>Diode | Pkg    | Competitor's<br>P/N |
|                  |           | min. | max. | (mA)             | (G)             | (G)             | (G)              | (Ω)               | ט | OIP | Restart | Diode        | Type   | P/IN                |
| Switch           | AIC6401B  | 1 65 | 2 2  | 1                | 30/-            | 20/-            | 10               |                   |   |     |         |              | SOT23  | AH180. AX8101.      |
| Switch           | AIC040 ID | 1.05 | ა.ა  | -                | 30              | 20              | 10               | -                 |   |     |         |              | 30123  | AZ8103              |
| Linear           | AIC6309B  | 2.7  | 5.5  | 20               | 1.5~            | 10m             |                  | 20                |   |     |         |              | SOT23  | A1302. A1308.       |
| Lilleal AlCosuse | AICOSUSD  | 2.1  | 3.5  | 20               | V /             | 'G              | -                | 20                |   |     |         |              | SIP-3L | UGN3503             |