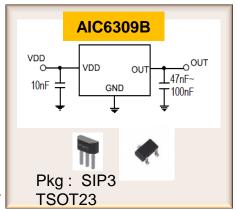

|                  |           |      | Ele  | ctrical          | Chara           |                 |                  |                   |   |     | eatures |              | Dica   | Commotitorio        |
|------------------|-----------|------|------|------------------|-----------------|-----------------|------------------|-------------------|---|-----|---------|--------------|--------|---------------------|
| Function         | P/N       | ٧    | İN   | l <sub>out</sub> | B <sub>OP</sub> | B <sub>RP</sub> | B <sub>HYS</sub> | R <sub>DSON</sub> | 5 | OTD | Auto    | Rev<br>Diode | Pkg    | Competitor's<br>P/N |
|                  |           | min. | max. | (mA)             | (G)             | (G)             | (G)              | (Ω)               | ט | OIP | Restart | Diode        | Type   | P/IN                |
| Switch           | AIC6401B  | 1 65 | 2 2  | 1                | 30/-            | 20/-            | 10               |                   |   |     |         |              | SOT23  | AH180. AX8101.      |
| Switch           | AIC040 ID | 1.05 | ა.ა  | -                | 30              | 20              | 10               | -                 |   |     |         |              | 30123  | AZ8103              |
| Linear           | AIC6309B  | 2.7  | 5.5  | 20               | 1.5~            | 10m             |                  | 20                |   |     |         |              | SOT23  | A1302. A1308.       |
| Lilleal AlCosuse | AICOSUSD  | 2.1  | 3.5  | 20               | V /             | 'G              | -                | 20                |   |     |         |              | SIP-3L | UGN3503             |

Pkg: SOT23