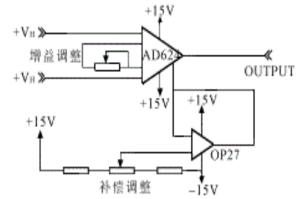

### **Current Sensor Hall application**

Linear Hall sensor

Current Sensor modular

**Current Digital Meter** 