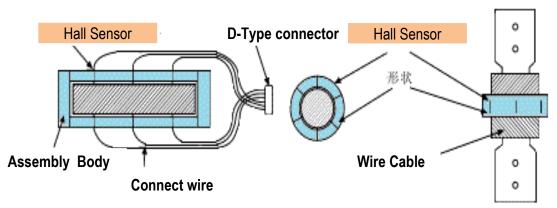

r Home Appliance Hall application





#### Others..









Hall Switching Sensor

### **Application products**









# (T) aic Consumer Home Appliance Hall application

#### Others..

| Auger | In-door | Auger  | Water purifier | Breast pump | Fitness |  |
|-------|---------|--------|----------------|-------------|---------|--|
| (碎冰机) | (冰箱门板)  | (塑料产品) | (净水器)          | (吸奶器压缩机)    | (运动器材)  |  |
|       |         |        |                |             |         |  |

AIC6401B

### Application products Metering pump Refrigerator Ball provider for training Breast pump















Microsoft Xbox Gaming controller



AIC6401B





Hall Linear Sensor







Linear Hall Sensor

**AIC6309B** 

AIC6401B





**SOT23 SOT553** 



Pkg: SOT23



### **Current Sensor Hall application**









Linear Hall sensor



Current Sensor modular



**Current Digital Meter** 



## The Best Partner of You

- We continuous enhancement of service quality is maintained as we have been insist.
- We wish to keep a good supply relationships with customers and improve the competitiveness of products, to become the best partner of customers.