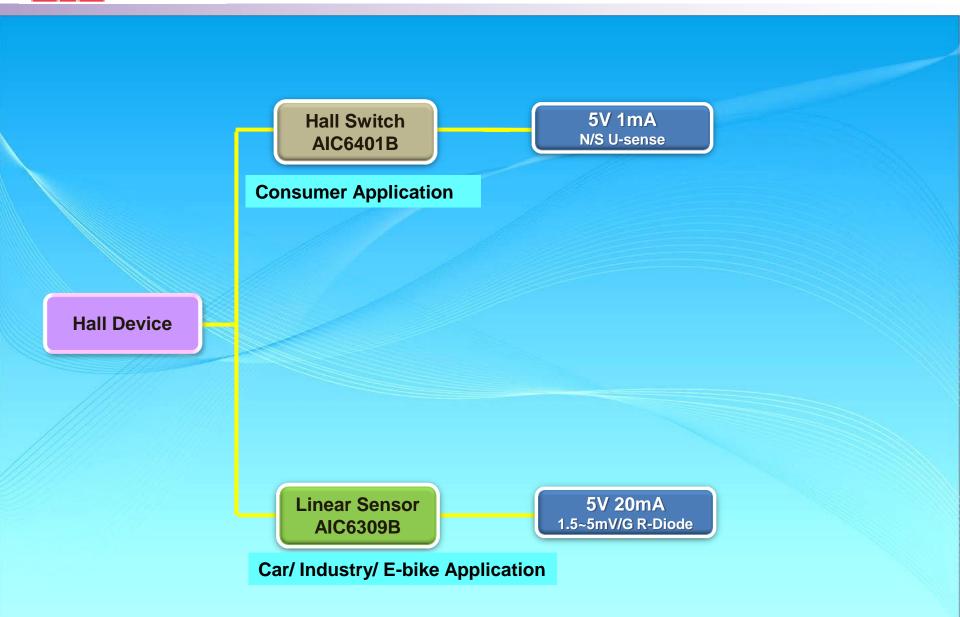

# Tonsumer Home Appliance Hall application

#### Others..

Hall Switching Sensor