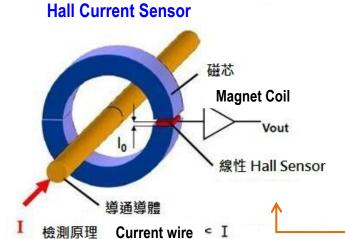

### **Current Sensor Hall application**

Linear Hall sensor

Current Sensor modular

**Current Digital Meter** 