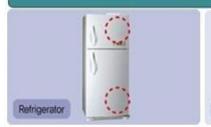

- E-Bike, E-Car, Automobile:
  Speed detection, electric windows, Steering wheel, electronic igniter, electrical throttle...
- Home market:
   Refrigerator, washing machine, air conditioner, sweeper robot, juice machine, coffee grinder, power tools ....
- Switch detection:

# (T) aic Consumer Home Appliance Hall application